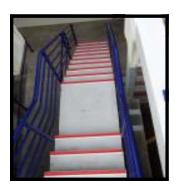

These TredSafe nosings were fitted with Safety Red inserts to offer excellent step edge definition as well as sure footed grip on slippery step edges.

The profiles will also protect the edges of wooden or concrete steps from wear due to knocks and bangs caused by moving equipment.