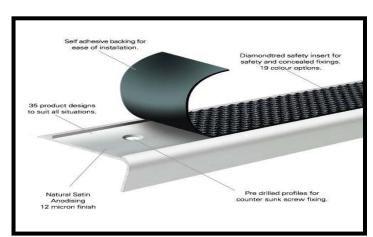

## TredSafe

TredSafe is available with many different profiles to offer protection not only from slippery step edges, but also to protect carpet edges.

The easy, quick and clean installation, that is ensured by our trained operators, means your steps will remain fully functional during the fitting of your TredSafe nosing.

These TredSafe nosings were fitted with Safety Red inserts to offer excellent step edge definition as well as sure footed grip on slippery step edges.

The profiles will also protect the edges of wooden or concrete steps from wear due to knocks and bangs caused by moving equipment.