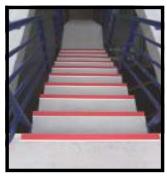

These TredSafe nosings were fitted with Safety Red inserts to offer excellent step edge definition as well as sure footed grip on slippery step edges.

The profiles will also protect the edges of wooden or concrete steps from wear due to knocks and bangs caused by moving equipment.